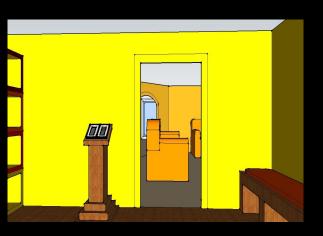

# The GSO Compassion Mission

Finally. Welcome Home.

### The GSO Compassion Mission:

A 3072-square-foot-house with a screened in porch and finished basement



#### The GSO Compassion Mission is...

A community center for education and growth.

| Physical Training     | Zen Meditation             |
|-----------------------|----------------------------|
| Agriculture           | Horticulture               |
| Motivational Speeches | Practical EducationClasses |
| Reading               | Baking                     |
| Maintenance           | Job Classes                |

#### Partners



### First Floor: 1488 sq ft.





## Entry Way: 135 sq ft.







#### Screened in Porch: 96 sq ft.



## Living Room: 289 sq ft.





## Kitchen: 144 sq ft.



## Pantry: 72 sq ft.



#### Dining Hall, Stage, Pantry II: 506 sq ft.



## Phone room: 77 sq ft.



### Laundry Room: 66 sq ft.



## Guest Bathroom: 55 sq ft.



#### Second Floor: 1584 sq ft.





### Computer Lab: 276 sq ft





## Board Room: 230 sq ft.



## Bathrooms: 187 sq ft.



### Classrooms 1-4: 99-108 sq ft.



## Prayer Room: 231 sq ft



#### Outside Components...

Library: 256 sq ft.

Greenhouses (3): 200 sq ft. each

#### **Contact The GSO Compassion Mission**

https://www.facebook.com/GSOCompassionMission

http://gsomissionhome.wordpress.com/

https://vimeo.com/94065884

home4gso@yahoo.com (919)-247-3404