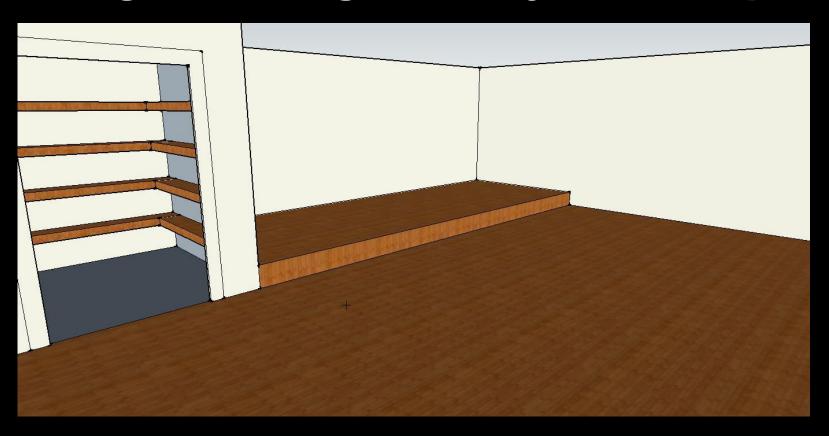

Finally. Welcome Home.

### The GSO Compassion Mission:

A 3072-square-foot-house with a screened in porch and finished basement



#### The GSO Compassion Mission is...

A community center for education and growth.

| Physical Training     | Zen Meditation             |
|-----------------------|----------------------------|
| Agriculture           | Horticulture               |
| Motivational Speeches | Practical EducationClasses |
| Reading               | Baking                     |
| Maintenance           | Job Classes                |

#### Partners



### First Floor: 1488 sq ft.





## Entry Way: 135 sq ft.







#### Screened in Porch: 96 sq ft.



## Living Room: 289 sq ft.





## Kitchen: 144 sq ft.



## Pantry: 72 sq ft.



#### Dining Hall, Stage, Pantry II: 506 sq ft.



## Phone room: 77 sq ft.



### Laundry Room: 66 sq ft.



## Guest Bathroom: 55 sq ft.



#### Second Floor: 1584 sq ft.





### Computer Lab: 276 sq ft





## Board Room: 230 sq ft.



## Bathrooms: 187 sq ft.



### Classrooms 1-4: 99-108 sq ft.



## Prayer Room: 231 sq ft



#### Outside Components...

Library: 256 sq ft.

Greenhouses (3): 200 sq ft. each

#### **Contact The GSO Compassion Mission**

https://www.facebook.com/GSOCompassionMission

http://gsomissionhome.wordpress.com/

https://vimeo.com/94065884

home4gso@yahoo.com (919)-247-3404