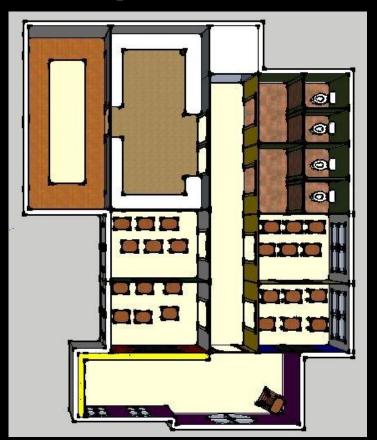

#### The GSO Compassion Mission is...

A community center for education and growth.

| Physical Training     | Zen Meditation             |
|-----------------------|----------------------------|
| Agriculture           | Horticulture               |
| Motivational Speeches | Practical EducationClasses |
| Reading               | Baking                     |
| Maintenance           | Job Classes                |

### First Floor: 1488 sq ft.

#### Second Floor: 1584 sq ft.