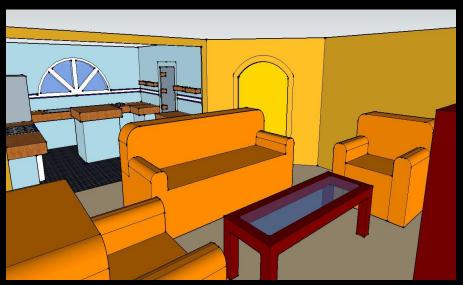

# The GSO Compassion Mission

Finally. Welcome Home.

### The GSO Compassion Mission:

A 3072-square-foot-house with a screened in porch and finished basement



#### The GSO Compassion Mission is...

A community center for education and growth.

| Physical Training     | Zen Meditation             |
|-----------------------|----------------------------|
| Agriculture           | Horticulture               |
| Motivational Speeches | Practical EducationClasses |
| Reading               | Baking                     |
| Maintenance           | Job Classes                |

#### Partners



### First Floor: 1488 sq ft.





## Entry Way: 135 sq ft.







#### Screened in Porch: 96 sq ft.



## Living Room: 289 sq ft.





## Kitchen: 144 sq ft.



## Pantry: 72 sq ft.



#### Dining Hall, Stage, Pantry II: 506 sq ft.



## Phone room: 77 sq ft.



### Laundry Room: 66 sq ft.



## Guest Bathroom: 55 sq ft.



#### Second Floor: 1584 sq ft.





### Computer Lab: 276 sq ft





## Board Room: 230 sq ft.



## Bathrooms: 187 sq ft.



### Classrooms 1-4: 99-108 sq ft.



## Prayer Room: 231 sq ft



#### Outside Components...

Library: 256 sq ft.

Greenhouses (3): 200 sq ft. each

#### **Contact The GSO Compassion Mission**

https://www.facebook.com/GSOCompassionMission

http://gsomissionhome.wordpress.com/

https://vimeo.com/94065884

home4gso@yahoo.com (919)-247-3404