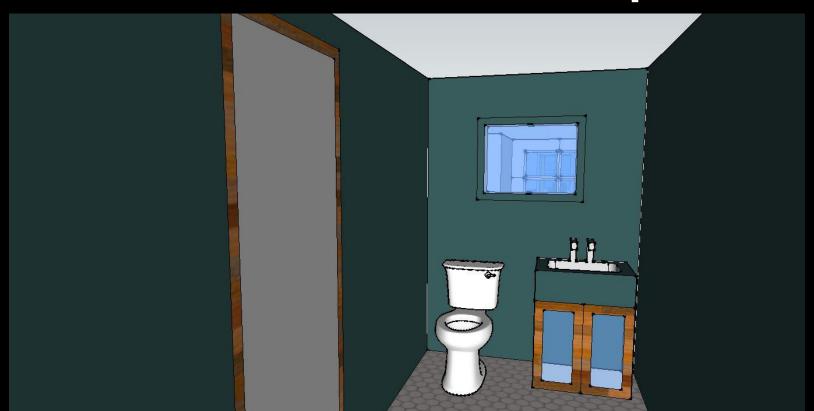

screened in porch and finished basement



#### The GSO Compassion Mission is...

A community center for education and growth.

| Physical Training     | Zen Meditation             |
|-----------------------|----------------------------|
| Agriculture           | Horticulture               |
| Motivational Speeches | Practical EducationClasses |
| Reading               | Baking                     |
| Maintenance           | Job Classes                |

#### Partners



### First Floor: 1488 sq ft.





## Entry Way: 135 sq ft.







#### Screened in Porch: 96 sq ft.



## Living Room: 289 sq ft.





## Kitchen: 144 sq ft.



## Pantry: 72 sq ft.



#### Dining Hall, Stage, Pantry II: 506 sq ft.



## Phone room: 77 sq ft.



### Laundry Room: 66 sq ft.



## Guest Bathroom: 55 sq ft.



#### Second Floor: 1584 sq ft.





### Computer Lab: 276 sq ft





## Board Room: 230 sq ft.



## Bathrooms: 187 sq ft.



### Classrooms 1-4: 99-108 sq ft.



## Prayer Room: 231 sq ft



#### Outside Components...

Library: 256 sq ft.

Greenhouses (3): 200 sq ft. each

#### **Contact The GSO Compassion Mission**

https://www.facebook.com/GSOCompassionMission

http://gsomissionhome.wordpress.com/

https://vimeo.com/94065884

home4gso@yahoo.com (919)-247-3404