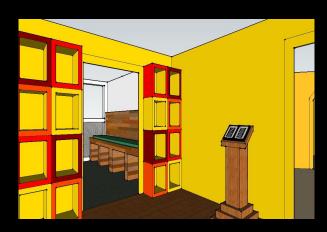

# The GSO Compassion Mission

Finally. Welcome Home.

### The GSO Compassion Mission:

A 3072-square-foot-house with a screened in porch and finished basement



#### The GSO Compassion Mission is...

A community center for education and growth.

| Physical Training     | Zen Meditation             |
|-----------------------|----------------------------|
| Agriculture           | Horticulture               |
| Motivational Speeches | Practical EducationClasses |
| Reading               | Baking                     |
| Maintenance           | Job Classes                |

#### Partners



### First Floor: 1488 sq ft.





## Entry Way: 135 sq ft.







#### Screened in Porch: 96 sq ft.



## Living Room: 289 sq ft.





## Kitchen: 144 sq ft.



## Pantry: 72 sq ft.



#### Dining Hall, Stage, Pantry II: 506 sq ft.



## Phone room: 77 sq ft.



### Laundry Room: 66 sq ft.



## Guest Bathroom: 55 sq ft.



#### Second Floor: 1584 sq ft.





### Computer Lab: 276 sq ft





## Board Room: 230 sq ft.



## Bathrooms: 187 sq ft.



### Classrooms 1-4: 99-108 sq ft.



## Prayer Room: 231 sq ft



#### Outside Components...

Library: 256 sq ft.

Greenhouses (3): 200 sq ft. each

#### **Contact The GSO Compassion Mission**

https://www.facebook.com/GSOCompassionMission

http://gsomissionhome.wordpress.com/

https://vimeo.com/94065884

home4gso@yahoo.com (919)-247-3404