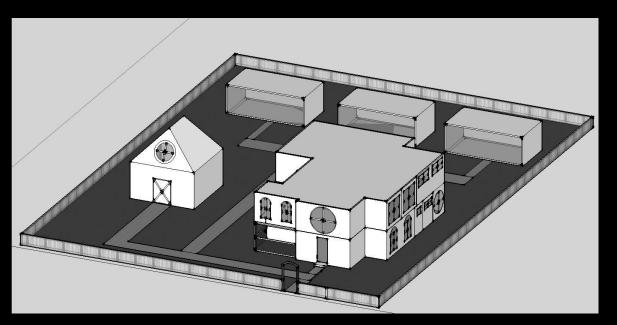

### The GSO Compassion Mission:

A 3072-square-foot-house with a screened in porch and finished basement

#### The GSO Compassion Mission is...

A community center for education and growth.

| Physical Training     | Zen Meditation             |
|-----------------------|----------------------------|
| Agriculture           | Horticulture               |
| Motivational Speeches | Practical EducationClasses |
| Reading               | Baking                     |
| Maintenance           | Job Classes                |

#### Outside Components...

Library: 256 sq ft.

Greenhouses (3): 200 sq ft. each