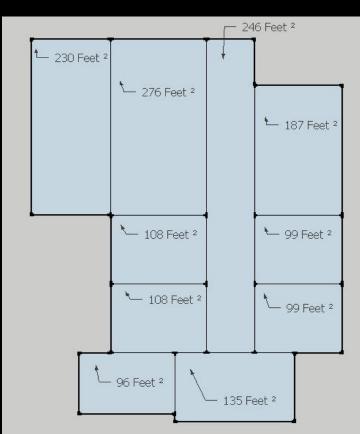

### First Floor: 1488 sq ft.

## Entry Way: 135 sq ft.

#### Screened in Porch: 96 sq ft.

#### Second Floor: 1584 sq ft.

### Computer Lab: 276 sq ft

## Board Room: 230 sq ft.

## Bathrooms: 187 sq ft.

### Classrooms 1-4: 99-108 sq ft.