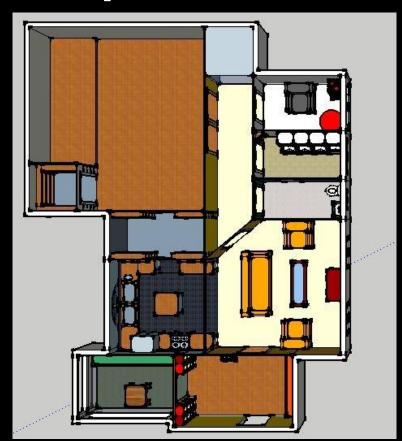

### First Floor: 1488 sq ft.

## Entry Way: 135 sq ft.

#### Screened in Porch: 96 sq ft.

## Living Room: 289 sq ft.

## Kitchen: 144 sq ft.

## Pantry: 72 sq ft.

#### Dining Hall, Stage, Pantry II: 506 sq ft.

## Phone room: 77 sq ft.

### Laundry Room: 66 sq ft.

## Guest Bathroom: 55 sq ft.