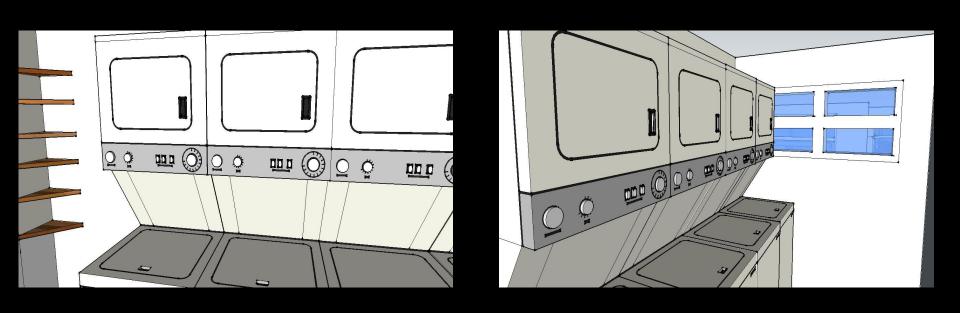

A 3072-square-foot-house with a screened in porch and finished basement



#### The GSO Compassion Mission is...

A community center for education and growth.

| Physical Training     | Zen Meditation             |
|-----------------------|----------------------------|
| Agriculture           | Horticulture               |
| Motivational Speeches | Practical EducationClasses |
| Reading               | Baking                     |
| Maintenance           | Job Classes                |

#### Partners



### First Floor: 1488 sq ft.





## Entry Way: 135 sq ft.







#### Screened in Porch: 96 sq ft.



## Living Room: 289 sq ft.





## Kitchen: 144 sq ft.



## Pantry: 72 sq ft.



#### Dining Hall, Stage, Pantry II: 506 sq ft.



## Phone room: 77 sq ft.



### Laundry Room: 66 sq ft.



## Guest Bathroom: 55 sq ft.



#### Second Floor: 1584 sq ft.





### Computer Lab: 276 sq ft





## Board Room: 230 sq ft.



## Bathrooms: 187 sq ft.



### Classrooms 1-4: 99-108 sq ft.



## Prayer Room: 231 sq ft



#### Outside Components...

Library: 256 sq ft.

Greenhouses (3): 200 sq ft. each

#### **Contact The GSO Compassion Mission**

https://www.facebook.com/GSOCompassionMission

http://gsomissionhome.wordpress.com/

https://vimeo.com/94065884

home4gso@yahoo.com (919)-247-3404