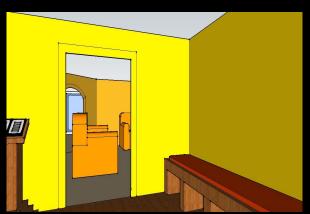

# The GSO Compassion Mission

Finally. Welcome Home.

### The GSO Compassion Mission:

A 3072-square-foot-house with a screened in porch and finished basement



#### The GSO Compassion Mission is...

A community center for education and growth.

| Physical Training     | Zen Meditation             |
|-----------------------|----------------------------|
| Agriculture           | Horticulture               |
| Motivational Speeches | Practical EducationClasses |
| Reading               | Baking                     |
| Maintenance           | Job Classes                |

#### Partners



### First Floor: 1488 sq ft.





## Entry Way: 135 sq ft.







#### Screened in Porch: 96 sq ft.



## Living Room: 289 sq ft.





## Kitchen: 144 sq ft.



## Pantry: 72 sq ft.



#### Dining Hall, Stage, Pantry II: 506 sq ft.



## Phone room: 77 sq ft.



### Laundry Room: 66 sq ft.



## Guest Bathroom: 55 sq ft.



#### Second Floor: 1584 sq ft.





### Computer Lab: 276 sq ft





## Board Room: 230 sq ft.



## Bathrooms: 187 sq ft.



### Classrooms 1-4: 99-108 sq ft.



## Prayer Room: 231 sq ft



#### Outside Components...

Library: 256 sq ft.

Greenhouses (3): 200 sq ft. each

#### **Contact The GSO Compassion Mission**

https://www.facebook.com/GSOCompassionMission

http://gsomissionhome.wordpress.com/

https://vimeo.com/94065884

home4gso@yahoo.com (919)-247-3404