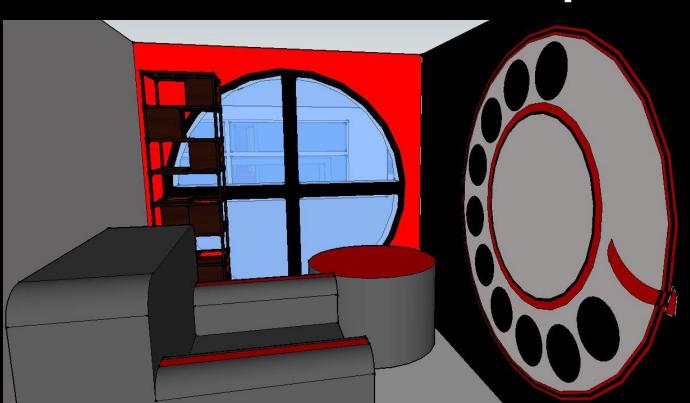

# The GSO Compassion Mission:

A 3072-square-foot-house with a screened in porch and finished basement



#### The GSO Compassion Mission is...

A community center for education and growth.

| Physical Training     | Zen Meditation             |
|-----------------------|----------------------------|
| Agriculture           | Horticulture               |
| Motivational Speeches | Practical EducationClasses |
| Reading               | Baking                     |
| Maintenance           | Job Classes                |

#### Partners



### First Floor: 1488 sq ft.





## Entry Way: 135 sq ft.







#### Screened in Porch: 96 sq ft.



## Living Room: 289 sq ft.





## Kitchen: 144 sq ft.



## Pantry: 72 sq ft.



#### Dining Hall, Stage, Pantry II: 506 sq ft.



## Phone room: 77 sq ft.



### Laundry Room: 66 sq ft.



## Guest Bathroom: 55 sq ft.



#### Second Floor: 1584 sq ft.





### Computer Lab: 276 sq ft





## Board Room: 230 sq ft.



## Bathrooms: 187 sq ft.



### Classrooms 1-4: 99-108 sq ft.



## Prayer Room: 231 sq ft



#### Outside Components...

Library: 256 sq ft.

Greenhouses (3): 200 sq ft. each

#### **Contact The GSO Compassion Mission**

https://www.facebook.com/GSOCompassionMission

http://gsomissionhome.wordpress.com/

https://vimeo.com/94065884

home4gso@yahoo.com (919)-247-3404