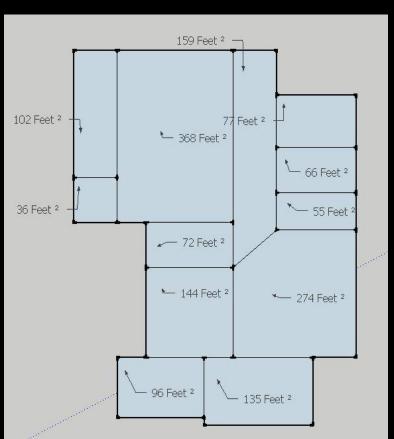

### First Floor: 1488 sq ft.

## Entry Way: 135 sq ft.

#### Screened in Porch: 96 sq ft.

## Living Room: 289 sq ft.

## Kitchen: 144 sq ft.

## Pantry: 72 sq ft.

#### Dining Hall, Stage, Pantry II: 506 sq ft.

## Phone room: 77 sq ft.

### Laundry Room: 66 sq ft.

## Guest Bathroom: 55 sq ft.