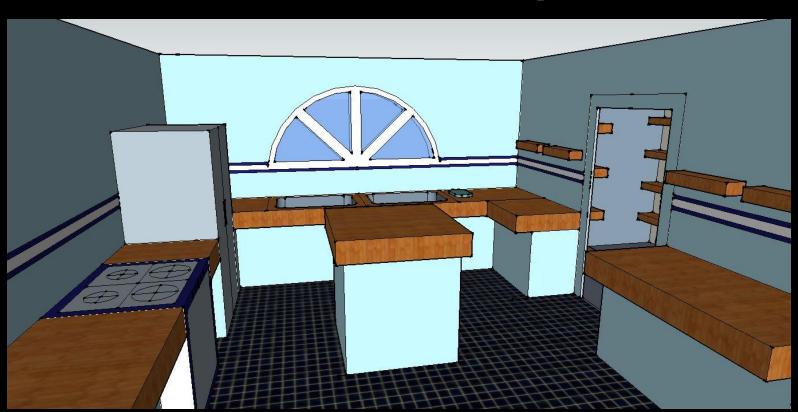

# The GSO Compassion Mission

Finally. Welcome Home.

### The GSO Compassion Mission:

A 3072-square-foot-house with a screened in porch and finished basement



#### The GSO Compassion Mission is...

A community center for education and growth.

| Physical Training     | Zen Meditation             |
|-----------------------|----------------------------|
| Agriculture           | Horticulture               |
| Motivational Speeches | Practical EducationClasses |
| Reading               | Baking                     |
| Maintenance           | Job Classes                |

#### Partners



### First Floor: 1488 sq ft.





## Entry Way: 135 sq ft.







#### Screened in Porch: 96 sq ft.



## Living Room: 289 sq ft.





## Kitchen: 144 sq ft.



## Pantry: 72 sq ft.



#### Dining Hall, Stage, Pantry II: 506 sq ft.



## Phone room: 77 sq ft.



### Laundry Room: 66 sq ft.



## Guest Bathroom: 55 sq ft.



#### Second Floor: 1584 sq ft.





### Computer Lab: 276 sq ft





## Board Room: 230 sq ft.



## Bathrooms: 187 sq ft.



### Classrooms 1-4: 99-108 sq ft.



## Prayer Room: 231 sq ft



#### Outside Components...

Library: 256 sq ft.

Greenhouses (3): 200 sq ft. each

#### **Contact The GSO Compassion Mission**

https://www.facebook.com/GSOCompassionMission

http://gsomissionhome.wordpress.com/

https://vimeo.com/94065884

home4gso@yahoo.com (919)-247-3404