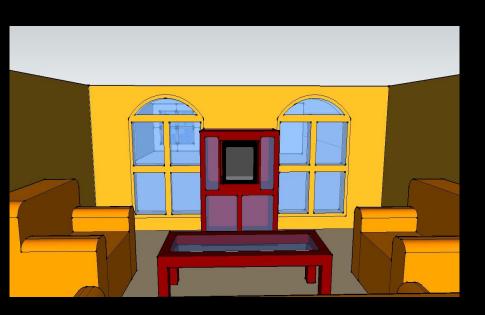

# The GSO Compassion Mission

Finally. Welcome Home.

### The GSO Compassion Mission:

A 3072-square-foot-house with a screened in porch and finished basement



#### The GSO Compassion Mission is...

A community center for education and growth.

| Physical Training     | Zen Meditation             |
|-----------------------|----------------------------|
| Agriculture           | Horticulture               |
| Motivational Speeches | Practical EducationClasses |
| Reading               | Baking                     |
| Maintenance           | Job Classes                |

#### Partners



### First Floor: 1488 sq ft.





## Entry Way: 135 sq ft.







#### Screened in Porch: 96 sq ft.



## Living Room: 289 sq ft.





## Kitchen: 144 sq ft.



## Pantry: 72 sq ft.



#### Dining Hall, Stage, Pantry II: 506 sq ft.



## Phone room: 77 sq ft.



### Laundry Room: 66 sq ft.



## Guest Bathroom: 55 sq ft.



#### Second Floor: 1584 sq ft.





### Computer Lab: 276 sq ft





## Board Room: 230 sq ft.



## Bathrooms: 187 sq ft.



### Classrooms 1-4: 99-108 sq ft.



## Prayer Room: 231 sq ft



#### Outside Components...

Library: 256 sq ft.

Greenhouses (3): 200 sq ft. each

#### **Contact The GSO Compassion Mission**

https://www.facebook.com/GSOCompassionMission

http://gsomissionhome.wordpress.com/

https://vimeo.com/94065884

home4gso@yahoo.com (919)-247-3404